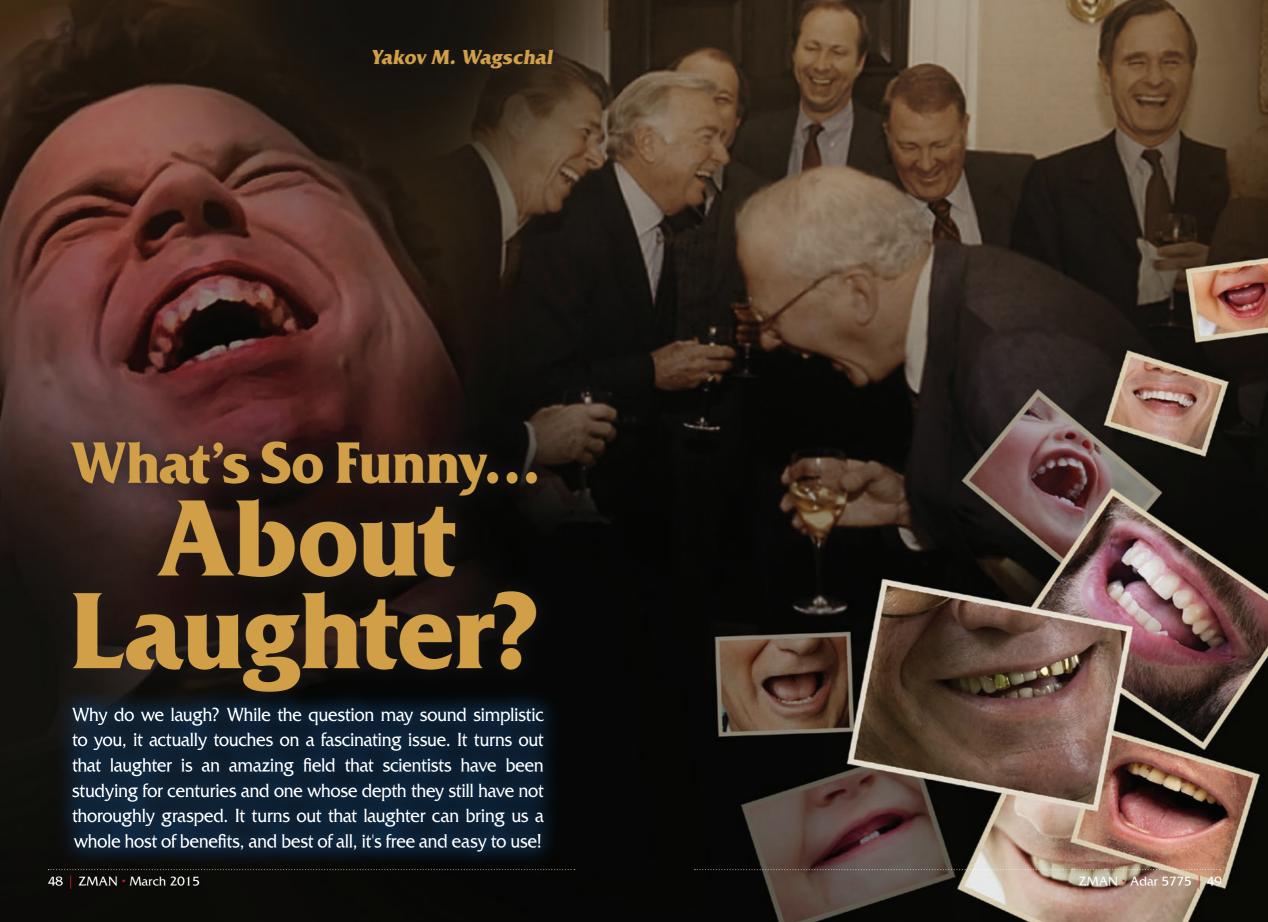

Tou're at a family gathering or a business meeting. Someone cracks a joke and everyone laughs. Why are they laughing? What is the "switch" that activates the "funny bone"?

True, it was a good joke. Still, why do we have to react by displaying our teeth, producing a strange vocal response and sometimes jiggle the shoulders while we go red in the face and fight to catch our breath? As if that's not enough, why do we sometimes laugh so hard that tears begin streaming down our face and we fall off our chairs?

Some of you may not understand the question. "What do you mean, why do we laugh? We laugh because it's funny!"

That is not strictly true. First, that does not explain why people express their satisfaction through a physical response. On a simple level, you should be able to enjoy a good joke the same way you enjoy, say, a good meal: a warm, satisfied feeling inside and then you go on with life.

Second, as we will soon see, laughter is not directly connected to jokes. So the question stands.

In the past 15 years alone, around 150 books have been published on the topic and that's just in English! Yet, despite these efforts, scientists still do not completely know what makes people laugh. Which is pretty funny when you think about it....

## **Everyone Knows How to Laugh**

Laughter is a universal language; part of the non-verbal vocabulary of humanity. Unlike English, Chinese and Swahili, everyone in the world understands the language of laughter. We are born with the ability to laugh.

Not only is laughter universally understood, but even its subtle nuances are too. A friendly laugh shows that the other person has peaceful intentions. A sarcastic laugh is a signal that the person is poking fun at you. And a wicked laugh means that person has less-than-peaceful intentions.

Another interesting feature of laughter is that not only the mouth but also several other parts of the body are activated when we laugh. Laughter begins with a twist of the facial features together with an accompanying sounds produced by the vocal chords. And that's just a simple laugh. When it involves rolling with laughter, the stomach and leg muscles join in, and even the breathing is modified to enable the laughter.